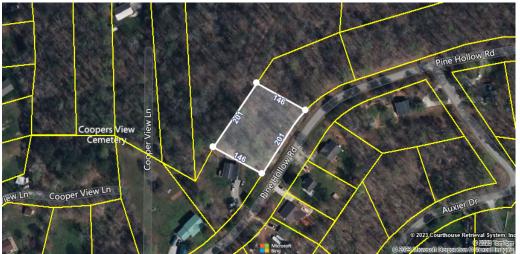

# PROPERTY CHARACTERISTICS: LOT

| Land Use           | Household Units        | Lot Dimensions  | 200X150 |
|--------------------|------------------------|-----------------|---------|
| Block/Lot          | /287&                  | Lot Square Feet |         |
| Latitudo/Longitudo | 36 27/000°/ 8/ 1//088° | Δετορία         |         |

| Subdivision | Hiwassee II            | Plat Book/Page |    |
|-------------|------------------------|----------------|----|
| Block/Lot   | /287&                  | District/Ward  | 03 |
| Description | 121N A 131D 012 13 000 |                |    |