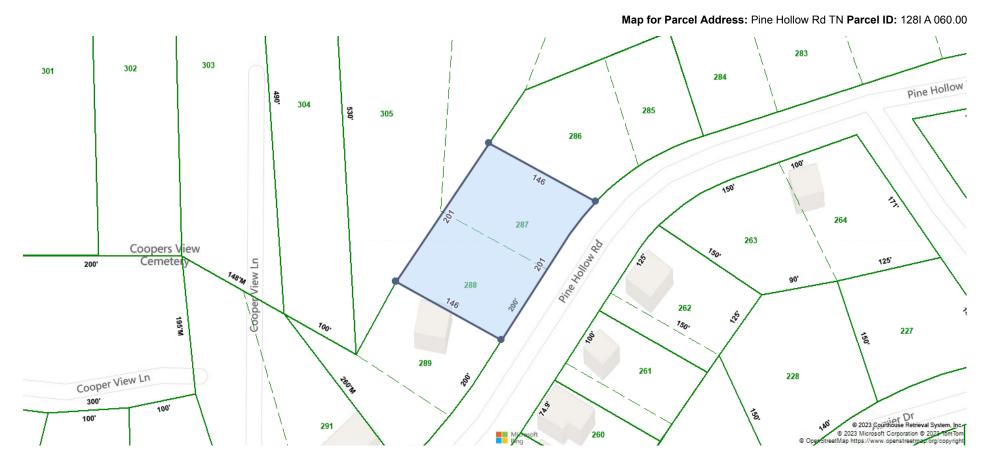

Map for Parcel Address: Pine Hollow Rd TN Parcel ID: 128I A 060.00

# PROPERTY CHARACTERISTICS: LOT

| Land Use           | Household Units        | Lot Dimensions  | 200X150 |
|--------------------|------------------------|-----------------|---------|
| Block/Lot          | /287&                  | Lot Square Feet |         |
| Latitudo/Longitudo | 36 27/000°/ 8/ 1//088° | Δετορία         |         |

| Subdivision | Hiwassee II            | Plat Book/Page |    |
|-------------|------------------------|----------------|----|
| Block/Lot   | /287&                  | District/Ward  | 03 |
| Description | 121N A 131D 012 13 000 |                |    |