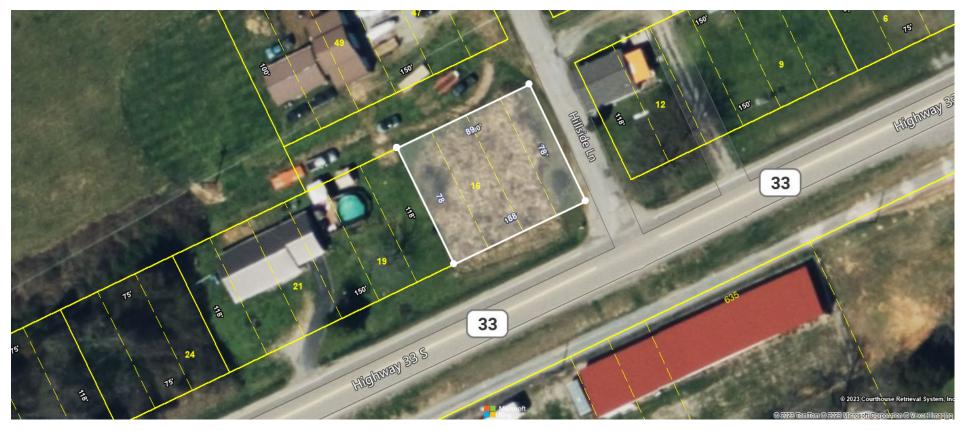

| Subdivision     W       County     C       GENERAL PARCEL INFORMATION     Parcel ID/Tax ID       Parcel ID/Tax ID     1:       Special Int     0:       Alternate Parcel ID     L       Land Map     1:       District/Ward     0:       2020 Census Trct/Blk     9:       Assessor Roll Year     2:       TAX ASSESSMENT     Appraisal       Appraised Land     Appraised Improvements       Total Tax Appraisal     TAXES       Tax Year     City       2022     2021       2021     2020       2019     2018                                                                                                                                                                                                                                                                                                                                                                                                                                                                                                                                                                                                                                                                                                                                                                                                                                                                                                                                                                                                                                                                                                                                                                                                                                                                                                                                                                                                                                                                                                                                                                                                                | Highway 33 S         N         Valker P A         Claiborne County, TN         30E A 008.00         30D         30E         33         1706/3         2022         Amount         2022         \$8,900 | Assessment<br>Assessed Lar<br>Assessed Imp<br>Total Assessn   |                                                                                                                                                                                                                          | Jurisdiction                                     | d Area<br>5.8 mi<br>Distance<br>9.6 mi<br>Distance<br>Rate |
|--------------------------------------------------------------------------------------------------------------------------------------------------------------------------------------------------------------------------------------------------------------------------------------------------------------------------------------------------------------------------------------------------------------------------------------------------------------------------------------------------------------------------------------------------------------------------------------------------------------------------------------------------------------------------------------------------------------------------------------------------------------------------------------------------------------------------------------------------------------------------------------------------------------------------------------------------------------------------------------------------------------------------------------------------------------------------------------------------------------------------------------------------------------------------------------------------------------------------------------------------------------------------------------------------------------------------------------------------------------------------------------------------------------------------------------------------------------------------------------------------------------------------------------------------------------------------------------------------------------------------------------------------------------------------------------------------------------------------------------------------------------------------------------------------------------------------------------------------------------------------------------------------------------------------------------------------------------------------------------------------------------------------------------------------------------------------------------------------------------------------------|--------------------------------------------------------------------------------------------------------------------------------------------------------------------------------------------------------|---------------------------------------------------------------|--------------------------------------------------------------------------------------------------------------------------------------------------------------------------------------------------------------------------|--------------------------------------------------|------------------------------------------------------------|
| Subdivision     W       County     C       GENERAL PARCEL INFORMATION     Parcel IDTax ID       Parcel IDTax ID     1:       Special Int     0:       Alternate Parcel ID     -       Land Map     1:       District/Ward     0:       2020 Census Trct/Blk     9:       Assessor Roll Year     2:       TAX ASSESSMENT     Appraisal       Appraised Land     Appraised Improvements       Total Tax Appraisal     -       TAXES     -       Tax Year     City       2021     2021       2020     2019       2018     -                                                                                                                                                                                                                                                                                                                                                                                                                                                                                                                                                                                                                                                                                                                                                                                                                                                                                                                                                                                                                                                                                                                                                                                                                                                                                                                                                                                                                                                                                                                                                                                                       | Valker P A<br>Claiborne County, TN<br>30E A 008.00<br>100<br>30E<br>133<br>1706/3<br>1022<br>Amount<br>2022<br>\$8,900                                                                                 | Assessment N<br>Assessed Lan<br>Assessed Imp<br>Total Assessn | Land Use Improvement Type Square Feet SCHOOL INFORMATION These are the closest schools to the Midway Elementary School Primary Middle: Prc K to 8 Claiborne High School High: 9 to 12 Amount Year 2022                   | Undeveloped And Unused Lan property Jurisdiction | 5.8 mi<br>Distance<br>9.6 mi<br>Distance                   |
| County     C       GENERAL PARCEL INFORMATION       Parcel ID/Tax ID       11       Special Int       0       Alternate Parcel ID       Land Map       11       District/Ward       02020 Census Trct/Blk       9       Assessor Roll Year       2021 Census Trct/Blk       Appraisal       Appraised Land       Appraised Improvements       Total Tax Appraisal       TAXES       Tax Year       City       2021       2020       2021       2021       2021       2021       2021       2021       2021       2021       2021       2021       2021       2021       2021       2021       2021       2021       2021       2021       2021       2021       2021       2021       2021       2021       2021       2021       2021       2021       2021       2021       2021       2021       2021       2021<                                                                                                                                                                                                                                                                                                                                                                                                                                                                                                                                                                                                                                                                                                                                                                                                                                                                                                                                                                                                                                                                                                                                                                                                                                                                                                           | Claiborne County, TN<br>30E A 008.00<br>000<br>30E<br>33<br>1706/3<br>2022<br>Amount<br>2022<br>\$8,900                                                                                                | Assessment N<br>Assessed Lan<br>Assessed Imp<br>Total Assessn | Improvement Type<br>Square Feet<br>SCHOOL INFORMATION<br>These are the closest schools to the<br>Midway Elementary School<br>Primary Middle: Pre K to 8<br>Claiborne High School<br>High: 9 to 12<br>Amount<br>Year 2022 | property<br>Jurisdiction                         | 5.8 mi<br>Distance<br>9.6 mi<br>Distance                   |
| GENERAL PARCEL INFORMATION Parcel ID/Tax ID Special Int Contraste Parcel ID Land Map Contraste Parcel ID Land Map Contraste Parcel ID Contraste Parcel II Contraste Parcel III Contraste P | 30E A 008.00<br>000<br>30E<br>13<br>1706/3<br>2022<br>Amount<br>2022<br>\$8,900                                                                                                                        | Assessment N<br>Assessed Lan<br>Assessed Imp<br>Total Assessn | Square Feet SCHOOL INFORMATION These are the closest schools to the Midway Elementary School Primary Middle: Pre K to 8 Claiborne High School High: 9 to 12 Amount Year 2022                                             | Jurisdiction                                     | Distance<br>9.6 mi<br>Distance                             |
| Parcel ID/Tax ID 1:<br>Special Int 0:<br>Alternate Parcel ID<br>Land Map 1:<br>District/Ward 0:<br>2020 Census Trct/Blk 9:<br>Assessor Roll Year 2:<br>TAX ASSESSMENT<br>Appraisal<br>Appraisal Year<br>Appraised Land<br>Appraised Improvements<br>Total Tax Appraisal<br>TAXES<br>Tax Year City<br>2022<br>2021<br>2020<br>2019<br>2018                                                                                                                                                                                                                                                                                                                                                                                                                                                                                                                                                                                                                                                                                                                                                                                                                                                                                                                                                                                                                                                                                                                                                                                                                                                                                                                                                                                                                                                                                                                                                                                                                                                                                                                                                                                      | 000<br>30E<br>13<br>13<br>1706/3<br>10022<br><b>Amount</b><br>2022<br>\$8,900                                                                                                                          | Assessment N<br>Assessed Lan<br>Assessed Imp<br>Total Assessn | SCHOOL INFORMATION<br>These are the closest schools to the<br>Midway Elementary School<br>Primary Middle: Pre K to 8<br>Claiborne High School<br>High: 9 to 12<br>Amount<br>Year 2022                                    | Jurisdiction                                     | Distance<br>9.6 mi<br>Distance                             |
| Parcel ID/Tax ID 1:<br>Special Int 0:<br>Alternate Parcel ID<br>Land Map 1:<br>District/Ward 0:<br>2020 Census Trct/Blk 9:<br>Assessor Roll Year 2:<br>TAX ASSESSMENT<br>Appraisal<br>Appraisal Year<br>Appraised Land<br>Appraised Improvements<br>Total Tax Appraisal<br>TAXES<br>Tax Year City<br>2022<br>2021<br>2020<br>2019<br>2018                                                                                                                                                                                                                                                                                                                                                                                                                                                                                                                                                                                                                                                                                                                                                                                                                                                                                                                                                                                                                                                                                                                                                                                                                                                                                                                                                                                                                                                                                                                                                                                                                                                                                                                                                                                      | 000<br>30E<br>13<br>13<br>1706/3<br>10022<br><b>Amount</b><br>2022<br>\$8,900                                                                                                                          | Assessment N<br>Assessed Lan<br>Assessed Imp<br>Total Assessn | These are the closest schools to the<br>Midway Elementary School<br>Primary Middle: Pre K to 8<br>Claiborne High School<br>High: 9 to 12<br>Amount<br>Year 2022                                                          | Jurisdiction                                     | Distance<br>9.6 mi<br>Distance                             |
| Alternate Parcel ID Land Map 11 District/Ward 0 2020 Census Trct/Blk 9 Assessor Roll Year 21 TAX ASSESSMENT Appraisal Appraised Land Appraised Improvements Total Tax Appraisal TAXES Tax Year 2022 2021 2021 2021 2021 2021 2021 202                                                                                                                                                                                                                                                                                                                                                                                                                                                                                                                                                                                                                                                                                                                                                                                                                                                                                                                                                                                                                                                                                                                                                                                                                                                                                                                                                                                                                                                                                                                                                                                                                                                                                                                                                                                                                                                                                          | 30E<br>33<br>1706/3<br>2022<br>Amount<br>2022<br>\$8,900                                                                                                                                               | Assessment N<br>Assessed Lan<br>Assessed Imp<br>Total Assessn | Midway Elementary School<br>Primary Middle: Pre K to 8<br>Claiborne High School<br>High: 9 to 12<br>Amount<br>Year 2022                                                                                                  | Jurisdiction                                     | Distance<br>9.6 mi<br>Distance                             |
| Land Map     1:       District/Ward     0:       2020 Census Trct/Blk     9:       Assessor Roll Year     2:       TAX ASSESSMENT     Appraisal       Appraisal Year     Appraised Land       Appraised Improvements     Total Tax Appraisal       TAXES     Tax Year       2021     2021       2020     2019       2018     2019                                                                                                                                                                                                                                                                                                                                                                                                                                                                                                                                                                                                                                                                                                                                                                                                                                                                                                                                                                                                                                                                                                                                                                                                                                                                                                                                                                                                                                                                                                                                                                                                                                                                                                                                                                                              | 13<br>1706/3<br>2022<br>Amount<br>2022<br>\$8,900                                                                                                                                                      | Assessment N<br>Assessed Lan<br>Assessed Imp<br>Total Assessn | Primary Middle: Pre K to 8<br>Claiborne High School<br>High: 9 to 12<br>Amount<br>Year 2022                                                                                                                              |                                                  | Distance<br>9.6 mi<br>Distance                             |
| District/Ward 00<br>2020 Census Trct/Blk 9<br>Assessor Roll Year 20<br>TAX ASSESSMENT<br>Appraisal<br>Appraisal Year<br>Appraised Land<br>Appraised Improvements<br>Total Tax Appraisal<br>TAXES<br>Tax Year City<br>2022<br>2021<br>2020<br>2019<br>2018                                                                                                                                                                                                                                                                                                                                                                                                                                                                                                                                                                                                                                                                                                                                                                                                                                                                                                                                                                                                                                                                                                                                                                                                                                                                                                                                                                                                                                                                                                                                                                                                                                                                                                                                                                                                                                                                      | 13<br>1706/3<br>2022<br>Amount<br>2022<br>\$8,900                                                                                                                                                      | Assessment N<br>Assessed Lan<br>Assessed Imp<br>Total Assessn | Claiborne High School<br>High: 9 to 12<br>Amount<br>Year 2022                                                                                                                                                            |                                                  | 9.6 mi<br>Distance                                         |
| 2020 Census Trct/Blk 9<br>Assessor Roll Year 2<br>TAX ASSESSMENT<br>Appraisal<br>Appraisal Year<br>Appraised Land<br>Appraised Improvements<br>Total Tax Appraisal<br>TAXES<br>Tax Year City<br>2022<br>2021<br>2020<br>2019<br>2018                                                                                                                                                                                                                                                                                                                                                                                                                                                                                                                                                                                                                                                                                                                                                                                                                                                                                                                                                                                                                                                                                                                                                                                                                                                                                                                                                                                                                                                                                                                                                                                                                                                                                                                                                                                                                                                                                           | Amount<br>2022<br>\$8,900                                                                                                                                                                              | Assessment N<br>Assessed Lan<br>Assessed Imp<br>Total Assessn | High: 9 to 12  Amount Year 2022                                                                                                                                                                                          |                                                  |                                                            |
| Assessor Roll Year 2<br>TAX ASSESSMENT<br>Appraisal<br>Appraisel Land<br>Appraised Improvements<br>Total Tax Appraisal<br>TAXES<br>Tax Year City<br>2022<br>2021<br>2020<br>2019<br>2018                                                                                                                                                                                                                                                                                                                                                                                                                                                                                                                                                                                                                                                                                                                                                                                                                                                                                                                                                                                                                                                                                                                                                                                                                                                                                                                                                                                                                                                                                                                                                                                                                                                                                                                                                                                                                                                                                                                                       | Amount<br>2022<br>\$8,900                                                                                                                                                                              | Assessment N<br>Assessed Lan<br>Assessed Imp<br>Total Assessn | Year 2022                                                                                                                                                                                                                |                                                  | Rate                                                       |
| TAX ASSESSMENT Appraisal Appraisal Year Appraised Land Appraised Improvements Total Tax Appraisal TAXES Tax Year 2022 2021 2021 2020 2019 2018                                                                                                                                                                                                                                                                                                                                                                                                                                                                                                                                                                                                                                                                                                                                                                                                                                                                                                                                                                                                                                                                                                                                                                                                                                                                                                                                                                                                                                                                                                                                                                                                                                                                                                                                                                                                                                                                                                                                                                                 | Amount<br>2022<br>\$8,900                                                                                                                                                                              | Assessment N<br>Assessed Lan<br>Assessed Imp<br>Total Assessn | Year 2022                                                                                                                                                                                                                |                                                  | Rate                                                       |
| Appraisal Appraisal Year Appraised Land Appraised Improvements Total Tax Appraisal TAXES Tax Year 2022 2021 2021 2020 2019 2018                                                                                                                                                                                                                                                                                                                                                                                                                                                                                                                                                                                                                                                                                                                                                                                                                                                                                                                                                                                                                                                                                                                                                                                                                                                                                                                                                                                                                                                                                                                                                                                                                                                                                                                                                                                                                                                                                                                                                                                                | 2022<br>\$8,900                                                                                                                                                                                        | Assessment N<br>Assessed Lan<br>Assessed Imp<br>Total Assessn | Year 2022                                                                                                                                                                                                                |                                                  | Rate                                                       |
| Appraisal Year<br>Appraised Land<br>Appraised Improvements<br>Total Tax Appraisal<br>TAXES<br>Tax Year City<br>2022<br>2021<br>2020<br>2019<br>2018                                                                                                                                                                                                                                                                                                                                                                                                                                                                                                                                                                                                                                                                                                                                                                                                                                                                                                                                                                                                                                                                                                                                                                                                                                                                                                                                                                                                                                                                                                                                                                                                                                                                                                                                                                                                                                                                                                                                                                            | 2022<br>\$8,900                                                                                                                                                                                        | Assessment N<br>Assessed Lan<br>Assessed Imp<br>Total Assessn | Year 2022                                                                                                                                                                                                                |                                                  | Rate                                                       |
| Appraised Land Appraised Improvements Total Tax Appraisal TAXES Tax Year City 2022 2021 2020 2019 2018                                                                                                                                                                                                                                                                                                                                                                                                                                                                                                                                                                                                                                                                                                                                                                                                                                                                                                                                                                                                                                                                                                                                                                                                                                                                                                                                                                                                                                                                                                                                                                                                                                                                                                                                                                                                                                                                                                                                                                                                                         | \$8,900                                                                                                                                                                                                | Assessed Lar<br>Assessed Imp<br>Total Assessn                 |                                                                                                                                                                                                                          |                                                  |                                                            |
| Appraised Improvements Total Tax Appraisal TAXES Tax Year City 2022 2021 2020 2019 2018                                                                                                                                                                                                                                                                                                                                                                                                                                                                                                                                                                                                                                                                                                                                                                                                                                                                                                                                                                                                                                                                                                                                                                                                                                                                                                                                                                                                                                                                                                                                                                                                                                                                                                                                                                                                                                                                                                                                                                                                                                        |                                                                                                                                                                                                        | Assessed Imp<br>Total Assessm                                 | nd                                                                                                                                                                                                                       |                                                  |                                                            |
| Total Tax Appraisal<br>TAXES<br>Tax Year City<br>2022<br>2021<br>2020<br>2019<br>2018                                                                                                                                                                                                                                                                                                                                                                                                                                                                                                                                                                                                                                                                                                                                                                                                                                                                                                                                                                                                                                                                                                                                                                                                                                                                                                                                                                                                                                                                                                                                                                                                                                                                                                                                                                                                                                                                                                                                                                                                                                          | \$8,900                                                                                                                                                                                                | Total Assess                                                  |                                                                                                                                                                                                                          | Claiborne                                        | 2.0                                                        |
| TAXES<br>Tax Year City<br>2022<br>2021<br>2020<br>2019<br>2018                                                                                                                                                                                                                                                                                                                                                                                                                                                                                                                                                                                                                                                                                                                                                                                                                                                                                                                                                                                                                                                                                                                                                                                                                                                                                                                                                                                                                                                                                                                                                                                                                                                                                                                                                                                                                                                                                                                                                                                                                                                                 | \$8,900                                                                                                                                                                                                |                                                               | provements                                                                                                                                                                                                               |                                                  |                                                            |
| <b>Tax Year City</b><br>2022<br>2021<br>2020<br>2019<br>2018                                                                                                                                                                                                                                                                                                                                                                                                                                                                                                                                                                                                                                                                                                                                                                                                                                                                                                                                                                                                                                                                                                                                                                                                                                                                                                                                                                                                                                                                                                                                                                                                                                                                                                                                                                                                                                                                                                                                                                                                                                                                   |                                                                                                                                                                                                        |                                                               | ment \$2,225                                                                                                                                                                                                             |                                                  |                                                            |
| <b>Tax Year City</b><br>2022<br>2021<br>2020<br>2019<br>2018                                                                                                                                                                                                                                                                                                                                                                                                                                                                                                                                                                                                                                                                                                                                                                                                                                                                                                                                                                                                                                                                                                                                                                                                                                                                                                                                                                                                                                                                                                                                                                                                                                                                                                                                                                                                                                                                                                                                                                                                                                                                   |                                                                                                                                                                                                        | Exempt Amou                                                   | unt                                                                                                                                                                                                                      |                                                  |                                                            |
| <b>Tax Year City</b><br>2022<br>2021<br>2020<br>2019<br>2018                                                                                                                                                                                                                                                                                                                                                                                                                                                                                                                                                                                                                                                                                                                                                                                                                                                                                                                                                                                                                                                                                                                                                                                                                                                                                                                                                                                                                                                                                                                                                                                                                                                                                                                                                                                                                                                                                                                                                                                                                                                                   |                                                                                                                                                                                                        | Exempt Reaso                                                  | on                                                                                                                                                                                                                       |                                                  |                                                            |
| 2022<br>2021<br>2020<br>2019<br>2018                                                                                                                                                                                                                                                                                                                                                                                                                                                                                                                                                                                                                                                                                                                                                                                                                                                                                                                                                                                                                                                                                                                                                                                                                                                                                                                                                                                                                                                                                                                                                                                                                                                                                                                                                                                                                                                                                                                                                                                                                                                                                           |                                                                                                                                                                                                        |                                                               |                                                                                                                                                                                                                          |                                                  |                                                            |
| 2021<br>2020<br>2019<br>2018                                                                                                                                                                                                                                                                                                                                                                                                                                                                                                                                                                                                                                                                                                                                                                                                                                                                                                                                                                                                                                                                                                                                                                                                                                                                                                                                                                                                                                                                                                                                                                                                                                                                                                                                                                                                                                                                                                                                                                                                                                                                                                   | y Taxes                                                                                                                                                                                                | County Taxe                                                   | s                                                                                                                                                                                                                        | Total Taxes                                      |                                                            |
| 2020<br>2019<br>2018                                                                                                                                                                                                                                                                                                                                                                                                                                                                                                                                                                                                                                                                                                                                                                                                                                                                                                                                                                                                                                                                                                                                                                                                                                                                                                                                                                                                                                                                                                                                                                                                                                                                                                                                                                                                                                                                                                                                                                                                                                                                                                           |                                                                                                                                                                                                        | \$44.50                                                       |                                                                                                                                                                                                                          | \$44.50                                          |                                                            |
| 2019<br>2018                                                                                                                                                                                                                                                                                                                                                                                                                                                                                                                                                                                                                                                                                                                                                                                                                                                                                                                                                                                                                                                                                                                                                                                                                                                                                                                                                                                                                                                                                                                                                                                                                                                                                                                                                                                                                                                                                                                                                                                                                                                                                                                   |                                                                                                                                                                                                        | \$39.31                                                       |                                                                                                                                                                                                                          | \$39.31                                          |                                                            |
| 2018                                                                                                                                                                                                                                                                                                                                                                                                                                                                                                                                                                                                                                                                                                                                                                                                                                                                                                                                                                                                                                                                                                                                                                                                                                                                                                                                                                                                                                                                                                                                                                                                                                                                                                                                                                                                                                                                                                                                                                                                                                                                                                                           |                                                                                                                                                                                                        | \$39.31                                                       |                                                                                                                                                                                                                          | \$39.31                                          |                                                            |
|                                                                                                                                                                                                                                                                                                                                                                                                                                                                                                                                                                                                                                                                                                                                                                                                                                                                                                                                                                                                                                                                                                                                                                                                                                                                                                                                                                                                                                                                                                                                                                                                                                                                                                                                                                                                                                                                                                                                                                                                                                                                                                                                |                                                                                                                                                                                                        | \$39.31                                                       |                                                                                                                                                                                                                          | \$39.31                                          |                                                            |
|                                                                                                                                                                                                                                                                                                                                                                                                                                                                                                                                                                                                                                                                                                                                                                                                                                                                                                                                                                                                                                                                                                                                                                                                                                                                                                                                                                                                                                                                                                                                                                                                                                                                                                                                                                                                                                                                                                                                                                                                                                                                                                                                |                                                                                                                                                                                                        | \$39.31                                                       |                                                                                                                                                                                                                          | \$39.31                                          |                                                            |
| 2017                                                                                                                                                                                                                                                                                                                                                                                                                                                                                                                                                                                                                                                                                                                                                                                                                                                                                                                                                                                                                                                                                                                                                                                                                                                                                                                                                                                                                                                                                                                                                                                                                                                                                                                                                                                                                                                                                                                                                                                                                                                                                                                           |                                                                                                                                                                                                        | \$39.31                                                       |                                                                                                                                                                                                                          | \$39.31                                          |                                                            |
| 2016                                                                                                                                                                                                                                                                                                                                                                                                                                                                                                                                                                                                                                                                                                                                                                                                                                                                                                                                                                                                                                                                                                                                                                                                                                                                                                                                                                                                                                                                                                                                                                                                                                                                                                                                                                                                                                                                                                                                                                                                                                                                                                                           |                                                                                                                                                                                                        | \$39.35                                                       |                                                                                                                                                                                                                          | \$39.35                                          |                                                            |
| 2015                                                                                                                                                                                                                                                                                                                                                                                                                                                                                                                                                                                                                                                                                                                                                                                                                                                                                                                                                                                                                                                                                                                                                                                                                                                                                                                                                                                                                                                                                                                                                                                                                                                                                                                                                                                                                                                                                                                                                                                                                                                                                                                           |                                                                                                                                                                                                        | \$37.82                                                       |                                                                                                                                                                                                                          | \$37.82                                          |                                                            |
| 2014                                                                                                                                                                                                                                                                                                                                                                                                                                                                                                                                                                                                                                                                                                                                                                                                                                                                                                                                                                                                                                                                                                                                                                                                                                                                                                                                                                                                                                                                                                                                                                                                                                                                                                                                                                                                                                                                                                                                                                                                                                                                                                                           |                                                                                                                                                                                                        | \$37.82                                                       |                                                                                                                                                                                                                          | \$37.82                                          |                                                            |
| 2013                                                                                                                                                                                                                                                                                                                                                                                                                                                                                                                                                                                                                                                                                                                                                                                                                                                                                                                                                                                                                                                                                                                                                                                                                                                                                                                                                                                                                                                                                                                                                                                                                                                                                                                                                                                                                                                                                                                                                                                                                                                                                                                           |                                                                                                                                                                                                        | \$37.82                                                       |                                                                                                                                                                                                                          | \$37.82                                          |                                                            |
| MORTGAGE HISTORY<br>No mortgages were found for this parcel.                                                                                                                                                                                                                                                                                                                                                                                                                                                                                                                                                                                                                                                                                                                                                                                                                                                                                                                                                                                                                                                                                                                                                                                                                                                                                                                                                                                                                                                                                                                                                                                                                                                                                                                                                                                                                                                                                                                                                                                                                                                                   |                                                                                                                                                                                                        |                                                               |                                                                                                                                                                                                                          |                                                  |                                                            |
| PROPERTY CHARACTERISTICS: BU<br>No Buildings were found for this parcel.                                                                                                                                                                                                                                                                                                                                                                                                                                                                                                                                                                                                                                                                                                                                                                                                                                                                                                                                                                                                                                                                                                                                                                                                                                                                                                                                                                                                                                                                                                                                                                                                                                                                                                                                                                                                                                                                                                                                                                                                                                                       | UILDING                                                                                                                                                                                                |                                                               |                                                                                                                                                                                                                          |                                                  |                                                            |
| PROPERTY CHARACTERISTICS: EX                                                                                                                                                                                                                                                                                                                                                                                                                                                                                                                                                                                                                                                                                                                                                                                                                                                                                                                                                                                                                                                                                                                                                                                                                                                                                                                                                                                                                                                                                                                                                                                                                                                                                                                                                                                                                                                                                                                                                                                                                                                                                                   |                                                                                                                                                                                                        |                                                               |                                                                                                                                                                                                                          |                                                  |                                                            |
| No extra features were found for this parce<br>PROPERTY CHARACTERISTICS: LC                                                                                                                                                                                                                                                                                                                                                                                                                                                                                                                                                                                                                                                                                                                                                                                                                                                                                                                                                                                                                                                                                                                                                                                                                                                                                                                                                                                                                                                                                                                                                                                                                                                                                                                                                                                                                                                                                                                                                                                                                                                    |                                                                                                                                                                                                        |                                                               |                                                                                                                                                                                                                          |                                                  |                                                            |
| Land Use                                                                                                                                                                                                                                                                                                                                                                                                                                                                                                                                                                                                                                                                                                                                                                                                                                                                                                                                                                                                                                                                                                                                                                                                                                                                                                                                                                                                                                                                                                                                                                                                                                                                                                                                                                                                                                                                                                                                                                                                                                                                                                                       | Undeveloped And Unused Land                                                                                                                                                                            | Area                                                          | Lot Dimensions                                                                                                                                                                                                           | 100X118                                          |                                                            |
| Block/Lot                                                                                                                                                                                                                                                                                                                                                                                                                                                                                                                                                                                                                                                                                                                                                                                                                                                                                                                                                                                                                                                                                                                                                                                                                                                                                                                                                                                                                                                                                                                                                                                                                                                                                                                                                                                                                                                                                                                                                                                                                                                                                                                      | /14-                                                                                                                                                                                                   |                                                               | Lot Square Feet                                                                                                                                                                                                          | 6,970                                            |                                                            |
| Latitude/Longitude                                                                                                                                                                                                                                                                                                                                                                                                                                                                                                                                                                                                                                                                                                                                                                                                                                                                                                                                                                                                                                                                                                                                                                                                                                                                                                                                                                                                                                                                                                                                                                                                                                                                                                                                                                                                                                                                                                                                                                                                                                                                                                             | 36.363316°/-83.723714°                                                                                                                                                                                 |                                                               | Acreage                                                                                                                                                                                                                  | 0.16                                             |                                                            |
| PROPERTY CHARACTERISTICS: U                                                                                                                                                                                                                                                                                                                                                                                                                                                                                                                                                                                                                                                                                                                                                                                                                                                                                                                                                                                                                                                                                                                                                                                                                                                                                                                                                                                                                                                                                                                                                                                                                                                                                                                                                                                                                                                                                                                                                                                                                                                                                                    |                                                                                                                                                                                                        |                                                               |                                                                                                                                                                                                                          | 0.10                                             |                                                            |
| Gas Source                                                                                                                                                                                                                                                                                                                                                                                                                                                                                                                                                                                                                                                                                                                                                                                                                                                                                                                                                                                                                                                                                                                                                                                                                                                                                                                                                                                                                                                                                                                                                                                                                                                                                                                                                                                                                                                                                                                                                                                                                                                                                                                     |                                                                                                                                                                                                        |                                                               | Road Type                                                                                                                                                                                                                | State Highway                                    | y                                                          |
| Electric Source                                                                                                                                                                                                                                                                                                                                                                                                                                                                                                                                                                                                                                                                                                                                                                                                                                                                                                                                                                                                                                                                                                                                                                                                                                                                                                                                                                                                                                                                                                                                                                                                                                                                                                                                                                                                                                                                                                                                                                                                                                                                                                                | Public                                                                                                                                                                                                 |                                                               | Topography                                                                                                                                                                                                               | Level                                            |                                                            |
| Water Source                                                                                                                                                                                                                                                                                                                                                                                                                                                                                                                                                                                                                                                                                                                                                                                                                                                                                                                                                                                                                                                                                                                                                                                                                                                                                                                                                                                                                                                                                                                                                                                                                                                                                                                                                                                                                                                                                                                                                                                                                                                                                                                   |                                                                                                                                                                                                        |                                                               | District Trend                                                                                                                                                                                                           | Stable                                           |                                                            |
| Sewer Source                                                                                                                                                                                                                                                                                                                                                                                                                                                                                                                                                                                                                                                                                                                                                                                                                                                                                                                                                                                                                                                                                                                                                                                                                                                                                                                                                                                                                                                                                                                                                                                                                                                                                                                                                                                                                                                                                                                                                                                                                                                                                                                   |                                                                                                                                                                                                        |                                                               | Special School District 1                                                                                                                                                                                                |                                                  |                                                            |
| Zoning Code                                                                                                                                                                                                                                                                                                                                                                                                                                                                                                                                                                                                                                                                                                                                                                                                                                                                                                                                                                                                                                                                                                                                                                                                                                                                                                                                                                                                                                                                                                                                                                                                                                                                                                                                                                                                                                                                                                                                                                                                                                                                                                                    |                                                                                                                                                                                                        |                                                               | Special School District 2                                                                                                                                                                                                |                                                  |                                                            |
| Owner Type                                                                                                                                                                                                                                                                                                                                                                                                                                                                                                                                                                                                                                                                                                                                                                                                                                                                                                                                                                                                                                                                                                                                                                                                                                                                                                                                                                                                                                                                                                                                                                                                                                                                                                                                                                                                                                                                                                                                                                                                                                                                                                                     |                                                                                                                                                                                                        |                                                               |                                                                                                                                                                                                                          |                                                  |                                                            |
| LEGAL DESCRIPTION                                                                                                                                                                                                                                                                                                                                                                                                                                                                                                                                                                                                                                                                                                                                                                                                                                                                                                                                                                                                                                                                                                                                                                                                                                                                                                                                                                                                                                                                                                                                                                                                                                                                                                                                                                                                                                                                                                                                                                                                                                                                                                              |                                                                                                                                                                                                        |                                                               |                                                                                                                                                                                                                          |                                                  |                                                            |
| Subdivision                                                                                                                                                                                                                                                                                                                                                                                                                                                                                                                                                                                                                                                                                                                                                                                                                                                                                                                                                                                                                                                                                                                                                                                                                                                                                                                                                                                                                                                                                                                                                                                                                                                                                                                                                                                                                                                                                                                                                                                                                                                                                                                    | Walker P A                                                                                                                                                                                             |                                                               | Plat Book/Page                                                                                                                                                                                                           | 81/388                                           |                                                            |
| Block/Lot                                                                                                                                                                                                                                                                                                                                                                                                                                                                                                                                                                                                                                                                                                                                                                                                                                                                                                                                                                                                                                                                                                                                                                                                                                                                                                                                                                                                                                                                                                                                                                                                                                                                                                                                                                                                                                                                                                                                                                                                                                                                                                                      | /14-                                                                                                                                                                                                   |                                                               | District/Ward                                                                                                                                                                                                            | 03                                               |                                                            |
| Description                                                                                                                                                                                                                                                                                                                                                                                                                                                                                                                                                                                                                                                                                                                                                                                                                                                                                                                                                                                                                                                                                                                                                                                                                                                                                                                                                                                                                                                                                                                                                                                                                                                                                                                                                                                                                                                                                                                                                                                                                                                                                                                    |                                                                                                                                                                                                        |                                                               |                                                                                                                                                                                                                          |                                                  |                                                            |