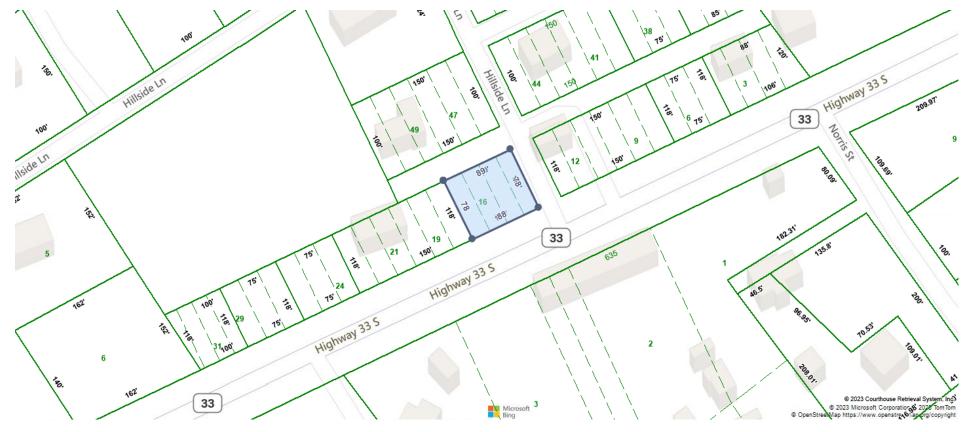

| Subdivision     W       County     C       GENERAL PARCEL INFORMATION     Parcel ID/Tax ID       Parcel ID/Tax ID     1:       Special Int     0:       Alternate Parcel ID     L       Land Map     1:       District/Ward     0:       2020 Census Trct/Blk     9:       Assessor Roll Year     2:       TAX ASSESSMENT     Appraisal       Appraised Land     Appraised Improvements       Total Tax Appraisal     TAXES       Tax Year     City       2022     2021       2021     2020       2019     2018                                                                                                                                                                                                                                                                                                                                                                                                                                                                                                                                                                                                                                                                                                                                                                                                                                                                                                                                                                                                                                                                                                                                                                                                                                                                                                                                                                                                                                                                                                                                                                                                                | Highway 33 S         N         Valker P A         Claiborne County, TN         30E A 008.00         30D         30E         33         1706/3         2022         Amount         2022         \$8,900 | Assessment<br>Assessed Lar<br>Assessed Imp<br>Total Assessn   |                                                                                                                                                                                                                          | Jurisdiction                                     | d Area<br>5.8 mi<br>Distance<br>9.6 mi<br>Distance<br>Rate |
|--------------------------------------------------------------------------------------------------------------------------------------------------------------------------------------------------------------------------------------------------------------------------------------------------------------------------------------------------------------------------------------------------------------------------------------------------------------------------------------------------------------------------------------------------------------------------------------------------------------------------------------------------------------------------------------------------------------------------------------------------------------------------------------------------------------------------------------------------------------------------------------------------------------------------------------------------------------------------------------------------------------------------------------------------------------------------------------------------------------------------------------------------------------------------------------------------------------------------------------------------------------------------------------------------------------------------------------------------------------------------------------------------------------------------------------------------------------------------------------------------------------------------------------------------------------------------------------------------------------------------------------------------------------------------------------------------------------------------------------------------------------------------------------------------------------------------------------------------------------------------------------------------------------------------------------------------------------------------------------------------------------------------------------------------------------------------------------------------------------------------------|--------------------------------------------------------------------------------------------------------------------------------------------------------------------------------------------------------|---------------------------------------------------------------|--------------------------------------------------------------------------------------------------------------------------------------------------------------------------------------------------------------------------|--------------------------------------------------|------------------------------------------------------------|
| Subdivision     W       County     C       GENERAL PARCEL INFORMATION     Parcel IDTax ID       Parcel IDTax ID     1:       Special Int     0:       Alternate Parcel ID     -       Land Map     1:       District/Ward     0:       2020 Census Trct/Blk     9:       Assessor Roll Year     2:       TAX ASSESSMENT     Appraisal       Appraised Land     Appraised Improvements       Total Tax Appraisal     -       TAXES     -       Tax Year     City       2021     2021       2020     2019       2018     -                                                                                                                                                                                                                                                                                                                                                                                                                                                                                                                                                                                                                                                                                                                                                                                                                                                                                                                                                                                                                                                                                                                                                                                                                                                                                                                                                                                                                                                                                                                                                                                                       | Valker P A<br>Claiborne County, TN<br>30E A 008.00<br>100<br>30E<br>133<br>1706/3<br>1022<br>Amount<br>2022<br>\$8,900                                                                                 | Assessment N<br>Assessed Lan<br>Assessed Imp<br>Total Assessn | Land Use Improvement Type Square Feet SCHOOL INFORMATION These are the closest schools to the Midway Elementary School Primary Middle: Prc K to 8 Claiborne High School High: 9 to 12 Amount Year 2022                   | Undeveloped And Unused Lan property Jurisdiction | 5.8 mi<br>Distance<br>9.6 mi<br>Distance                   |
| County     C       GENERAL PARCEL INFORMATION       Parcel ID/Tax ID       11       Special Int       0       Alternate Parcel ID       Land Map       11       District/Ward       02020 Census Trct/Blk       9       Assessor Roll Year       2021 Census Trct/Blk       Appraisal       Appraised Land       Appraised Improvements       Total Tax Appraisal       TAXES       Tax Year       City       2021       2020       2021       2021       2021       2021       2021       2021       2021       2021       2021       2021       2021       2021       2021       2021       2021       2021       2021       2021       2021       2021       2021       2021       2021       2021       2021       2021       2021       2021       2021       2021       2021       2021       2021       2021<                                                                                                                                                                                                                                                                                                                                                                                                                                                                                                                                                                                                                                                                                                                                                                                                                                                                                                                                                                                                                                                                                                                                                                                                                                                                                                           | Claiborne County, TN<br>30E A 008.00<br>000<br>30E<br>33<br>1706/3<br>2022<br>Amount<br>2022<br>\$8,900                                                                                                | Assessment N<br>Assessed Lan<br>Assessed Imp<br>Total Assessn | Improvement Type<br>Square Feet<br>SCHOOL INFORMATION<br>These are the closest schools to the<br>Midway Elementary School<br>Primary Middle: Pre K to 8<br>Claiborne High School<br>High: 9 to 12<br>Amount<br>Year 2022 | property<br>Jurisdiction                         | 5.8 mi<br>Distance<br>9.6 mi<br>Distance                   |
| GENERAL PARCEL INFORMATION Parcel ID/Tax ID Special Int Contraste Parcel ID Land Map Contraste Parcel ID Land Map Contraste Parcel ID Contraste Parcel II Contraste Parcel III Contraste P | 30E A 008.00<br>000<br>30E<br>13<br>1706/3<br>2022<br>Amount<br>2022<br>\$8,900                                                                                                                        | Assessment N<br>Assessed Lan<br>Assessed Imp<br>Total Assessn | Square Feet SCHOOL INFORMATION These are the closest schools to the Midway Elementary School Primary Middle: Pre K to 8 Claiborne High School High: 9 to 12 Amount Year 2022                                             | Jurisdiction                                     | Distance<br>9.6 mi<br>Distance                             |
| Parcel ID/Tax ID 1:<br>Special Int 0:<br>Alternate Parcel ID<br>Land Map 1:<br>District/Ward 0:<br>2020 Census Trct/Blk 9:<br>Assessor Roll Year 2:<br>TAX ASSESSMENT<br>Appraisal<br>Appraisal Year<br>Appraised Land<br>Appraised Improvements<br>Total Tax Appraisal<br>TAXES<br>Tax Year City<br>2022<br>2021<br>2020<br>2019<br>2018                                                                                                                                                                                                                                                                                                                                                                                                                                                                                                                                                                                                                                                                                                                                                                                                                                                                                                                                                                                                                                                                                                                                                                                                                                                                                                                                                                                                                                                                                                                                                                                                                                                                                                                                                                                      | 000<br>30E<br>13<br>13<br>1706/3<br>10022<br><b>Amount</b><br>2022<br>\$8,900                                                                                                                          | Assessment N<br>Assessed Lan<br>Assessed Imp<br>Total Assessn | SCHOOL INFORMATION<br>These are the closest schools to the<br>Midway Elementary School<br>Primary Middle: Pre K to 8<br>Claiborne High School<br>High: 9 to 12<br>Amount<br>Year 2022                                    | Jurisdiction                                     | Distance<br>9.6 mi<br>Distance                             |
| Parcel ID/Tax ID 1:<br>Special Int 0:<br>Alternate Parcel ID<br>Land Map 1:<br>District/Ward 0:<br>2020 Census Trct/Blk 9:<br>Assessor Roll Year 2:<br>TAX ASSESSMENT<br>Appraisal<br>Appraisal Year<br>Appraised Land<br>Appraised Improvements<br>Total Tax Appraisal<br>TAXES<br>Tax Year City<br>2022<br>2021<br>2020<br>2019<br>2018                                                                                                                                                                                                                                                                                                                                                                                                                                                                                                                                                                                                                                                                                                                                                                                                                                                                                                                                                                                                                                                                                                                                                                                                                                                                                                                                                                                                                                                                                                                                                                                                                                                                                                                                                                                      | 000<br>30E<br>13<br>13<br>1706/3<br>10022<br><b>Amount</b><br>2022<br>\$8,900                                                                                                                          | Assessment N<br>Assessed Lan<br>Assessed Imp<br>Total Assessn | These are the closest schools to the<br>Midway Elementary School<br>Primary Middle: Pre K to 8<br>Claiborne High School<br>High: 9 to 12<br>Amount<br>Year 2022                                                          | Jurisdiction                                     | Distance<br>9.6 mi<br>Distance                             |
| Alternate Parcel ID Land Map 11 District/Ward 0 2020 Census Trct/Blk 9 Assessor Roll Year 21 TAX ASSESSMENT Appraisal Appraised Land Appraised Improvements Total Tax Appraisal TAXES Tax Year 2022 2021 2021 2021 2021 2021 2021 202                                                                                                                                                                                                                                                                                                                                                                                                                                                                                                                                                                                                                                                                                                                                                                                                                                                                                                                                                                                                                                                                                                                                                                                                                                                                                                                                                                                                                                                                                                                                                                                                                                                                                                                                                                                                                                                                                          | 30E<br>33<br>1706/3<br>2022<br>Amount<br>2022<br>\$8,900                                                                                                                                               | Assessment N<br>Assessed Lan<br>Assessed Imp<br>Total Assessn | Midway Elementary School<br>Primary Middle: Pre K to 8<br>Claiborne High School<br>High: 9 to 12<br>Amount<br>Year 2022                                                                                                  | Jurisdiction                                     | Distance<br>9.6 mi<br>Distance                             |
| Land Map     1:       District/Ward     0:       2020 Census Trct/Blk     9:       Assessor Roll Year     2:       TAX ASSESSMENT     Appraisal       Appraisal Year     Appraised Land       Appraised Improvements     Total Tax Appraisal       TAXES     Tax Year       2021     2021       2020     2019       2018     2019                                                                                                                                                                                                                                                                                                                                                                                                                                                                                                                                                                                                                                                                                                                                                                                                                                                                                                                                                                                                                                                                                                                                                                                                                                                                                                                                                                                                                                                                                                                                                                                                                                                                                                                                                                                              | 13<br>1706/3<br>2022<br>Amount<br>2022<br>\$8,900                                                                                                                                                      | Assessment N<br>Assessed Lan<br>Assessed Imp<br>Total Assessn | Primary Middle: Pre K to 8<br>Claiborne High School<br>High: 9 to 12<br>Amount<br>Year 2022                                                                                                                              |                                                  | Distance<br>9.6 mi<br>Distance                             |
| District/Ward 00<br>2020 Census Trct/Blk 9<br>Assessor Roll Year 20<br>TAX ASSESSMENT<br>Appraisal<br>Appraisal Year<br>Appraised Land<br>Appraised Improvements<br>Total Tax Appraisal<br>TAXES<br>Tax Year City<br>2022<br>2021<br>2020<br>2019<br>2018                                                                                                                                                                                                                                                                                                                                                                                                                                                                                                                                                                                                                                                                                                                                                                                                                                                                                                                                                                                                                                                                                                                                                                                                                                                                                                                                                                                                                                                                                                                                                                                                                                                                                                                                                                                                                                                                      | 13<br>1706/3<br>2022<br>Amount<br>2022<br>\$8,900                                                                                                                                                      | Assessment N<br>Assessed Lan<br>Assessed Imp<br>Total Assessn | Claiborne High School<br>High: 9 to 12<br>Amount<br>Year 2022                                                                                                                                                            |                                                  | 9.6 mi<br>Distance                                         |
| 2020 Census Trct/Blk 9<br>Assessor Roll Year 2<br>TAX ASSESSMENT<br>Appraisal<br>Appraisal Year<br>Appraised Land<br>Appraised Improvements<br>Total Tax Appraisal<br>TAXES<br>Tax Year City<br>2022<br>2021<br>2020<br>2019<br>2018                                                                                                                                                                                                                                                                                                                                                                                                                                                                                                                                                                                                                                                                                                                                                                                                                                                                                                                                                                                                                                                                                                                                                                                                                                                                                                                                                                                                                                                                                                                                                                                                                                                                                                                                                                                                                                                                                           | Amount<br>2022<br>\$8,900                                                                                                                                                                              | Assessment N<br>Assessed Lan<br>Assessed Imp<br>Total Assessn | High: 9 to 12  Amount Year 2022                                                                                                                                                                                          |                                                  |                                                            |
| Assessor Roll Year 2<br>TAX ASSESSMENT<br>Appraisal<br>Appraisel Land<br>Appraised Improvements<br>Total Tax Appraisal<br>TAXES<br>Tax Year City<br>2022<br>2021<br>2020<br>2019<br>2018                                                                                                                                                                                                                                                                                                                                                                                                                                                                                                                                                                                                                                                                                                                                                                                                                                                                                                                                                                                                                                                                                                                                                                                                                                                                                                                                                                                                                                                                                                                                                                                                                                                                                                                                                                                                                                                                                                                                       | Amount<br>2022<br>\$8,900                                                                                                                                                                              | Assessment N<br>Assessed Lan<br>Assessed Imp<br>Total Assessn | Year 2022                                                                                                                                                                                                                |                                                  | Rate                                                       |
| TAX ASSESSMENT Appraisal Appraisal Year Appraised Land Appraised Improvements Total Tax Appraisal TAXES Tax Year 2022 2021 2021 2020 2019 2018                                                                                                                                                                                                                                                                                                                                                                                                                                                                                                                                                                                                                                                                                                                                                                                                                                                                                                                                                                                                                                                                                                                                                                                                                                                                                                                                                                                                                                                                                                                                                                                                                                                                                                                                                                                                                                                                                                                                                                                 | Amount<br>2022<br>\$8,900                                                                                                                                                                              | Assessment N<br>Assessed Lan<br>Assessed Imp<br>Total Assessn | Year 2022                                                                                                                                                                                                                |                                                  | Rate                                                       |
| Appraisal Appraisal Year Appraised Land Appraised Improvements Total Tax Appraisal TAXES Tax Year 2022 2021 2021 2020 2019 2018                                                                                                                                                                                                                                                                                                                                                                                                                                                                                                                                                                                                                                                                                                                                                                                                                                                                                                                                                                                                                                                                                                                                                                                                                                                                                                                                                                                                                                                                                                                                                                                                                                                                                                                                                                                                                                                                                                                                                                                                | 2022<br>\$8,900                                                                                                                                                                                        | Assessment N<br>Assessed Lan<br>Assessed Imp<br>Total Assessn | Year 2022                                                                                                                                                                                                                |                                                  | Rate                                                       |
| Appraisal Year<br>Appraised Land<br>Appraised Improvements<br>Total Tax Appraisal<br>TAXES<br>Tax Year City<br>2022<br>2021<br>2020<br>2019<br>2018                                                                                                                                                                                                                                                                                                                                                                                                                                                                                                                                                                                                                                                                                                                                                                                                                                                                                                                                                                                                                                                                                                                                                                                                                                                                                                                                                                                                                                                                                                                                                                                                                                                                                                                                                                                                                                                                                                                                                                            | 2022<br>\$8,900                                                                                                                                                                                        | Assessment N<br>Assessed Lan<br>Assessed Imp<br>Total Assessn | Year 2022                                                                                                                                                                                                                |                                                  | Rate                                                       |
| Appraised Land Appraised Improvements Total Tax Appraisal TAXES Tax Year City 2022 2021 2020 2019 2018                                                                                                                                                                                                                                                                                                                                                                                                                                                                                                                                                                                                                                                                                                                                                                                                                                                                                                                                                                                                                                                                                                                                                                                                                                                                                                                                                                                                                                                                                                                                                                                                                                                                                                                                                                                                                                                                                                                                                                                                                         | \$8,900                                                                                                                                                                                                | Assessed Lar<br>Assessed Imp<br>Total Assessn                 |                                                                                                                                                                                                                          |                                                  |                                                            |
| Appraised Improvements Total Tax Appraisal TAXES Tax Year City 2022 2021 2020 2019 2018                                                                                                                                                                                                                                                                                                                                                                                                                                                                                                                                                                                                                                                                                                                                                                                                                                                                                                                                                                                                                                                                                                                                                                                                                                                                                                                                                                                                                                                                                                                                                                                                                                                                                                                                                                                                                                                                                                                                                                                                                                        |                                                                                                                                                                                                        | Assessed Imp<br>Total Assessm                                 | nd                                                                                                                                                                                                                       |                                                  |                                                            |
| Total Tax Appraisal<br>TAXES<br>Tax Year City<br>2022<br>2021<br>2020<br>2019<br>2018                                                                                                                                                                                                                                                                                                                                                                                                                                                                                                                                                                                                                                                                                                                                                                                                                                                                                                                                                                                                                                                                                                                                                                                                                                                                                                                                                                                                                                                                                                                                                                                                                                                                                                                                                                                                                                                                                                                                                                                                                                          | \$8,900                                                                                                                                                                                                | Total Assess                                                  |                                                                                                                                                                                                                          | Claiborne                                        | 2.0                                                        |
| TAXES<br>Tax Year City<br>2022<br>2021<br>2020<br>2019<br>2018                                                                                                                                                                                                                                                                                                                                                                                                                                                                                                                                                                                                                                                                                                                                                                                                                                                                                                                                                                                                                                                                                                                                                                                                                                                                                                                                                                                                                                                                                                                                                                                                                                                                                                                                                                                                                                                                                                                                                                                                                                                                 | \$8,900                                                                                                                                                                                                |                                                               | provements                                                                                                                                                                                                               |                                                  |                                                            |
| <b>Tax Year City</b><br>2022<br>2021<br>2020<br>2019<br>2018                                                                                                                                                                                                                                                                                                                                                                                                                                                                                                                                                                                                                                                                                                                                                                                                                                                                                                                                                                                                                                                                                                                                                                                                                                                                                                                                                                                                                                                                                                                                                                                                                                                                                                                                                                                                                                                                                                                                                                                                                                                                   |                                                                                                                                                                                                        |                                                               | ment \$2,225                                                                                                                                                                                                             |                                                  |                                                            |
| <b>Tax Year City</b><br>2022<br>2021<br>2020<br>2019<br>2018                                                                                                                                                                                                                                                                                                                                                                                                                                                                                                                                                                                                                                                                                                                                                                                                                                                                                                                                                                                                                                                                                                                                                                                                                                                                                                                                                                                                                                                                                                                                                                                                                                                                                                                                                                                                                                                                                                                                                                                                                                                                   |                                                                                                                                                                                                        | Exempt Amou                                                   | unt                                                                                                                                                                                                                      |                                                  |                                                            |
| <b>Tax Year City</b><br>2022<br>2021<br>2020<br>2019<br>2018                                                                                                                                                                                                                                                                                                                                                                                                                                                                                                                                                                                                                                                                                                                                                                                                                                                                                                                                                                                                                                                                                                                                                                                                                                                                                                                                                                                                                                                                                                                                                                                                                                                                                                                                                                                                                                                                                                                                                                                                                                                                   |                                                                                                                                                                                                        | Exempt Reaso                                                  | on                                                                                                                                                                                                                       |                                                  |                                                            |
| 2022<br>2021<br>2020<br>2019<br>2018                                                                                                                                                                                                                                                                                                                                                                                                                                                                                                                                                                                                                                                                                                                                                                                                                                                                                                                                                                                                                                                                                                                                                                                                                                                                                                                                                                                                                                                                                                                                                                                                                                                                                                                                                                                                                                                                                                                                                                                                                                                                                           |                                                                                                                                                                                                        |                                                               |                                                                                                                                                                                                                          |                                                  |                                                            |
| 2021<br>2020<br>2019<br>2018                                                                                                                                                                                                                                                                                                                                                                                                                                                                                                                                                                                                                                                                                                                                                                                                                                                                                                                                                                                                                                                                                                                                                                                                                                                                                                                                                                                                                                                                                                                                                                                                                                                                                                                                                                                                                                                                                                                                                                                                                                                                                                   | y Taxes                                                                                                                                                                                                | County Taxe                                                   | s                                                                                                                                                                                                                        | Total Taxes                                      |                                                            |
| 2020<br>2019<br>2018                                                                                                                                                                                                                                                                                                                                                                                                                                                                                                                                                                                                                                                                                                                                                                                                                                                                                                                                                                                                                                                                                                                                                                                                                                                                                                                                                                                                                                                                                                                                                                                                                                                                                                                                                                                                                                                                                                                                                                                                                                                                                                           |                                                                                                                                                                                                        | \$44.50                                                       |                                                                                                                                                                                                                          | \$44.50                                          |                                                            |
| 2019<br>2018                                                                                                                                                                                                                                                                                                                                                                                                                                                                                                                                                                                                                                                                                                                                                                                                                                                                                                                                                                                                                                                                                                                                                                                                                                                                                                                                                                                                                                                                                                                                                                                                                                                                                                                                                                                                                                                                                                                                                                                                                                                                                                                   |                                                                                                                                                                                                        | \$39.31                                                       |                                                                                                                                                                                                                          | \$39.31                                          |                                                            |
| 2018                                                                                                                                                                                                                                                                                                                                                                                                                                                                                                                                                                                                                                                                                                                                                                                                                                                                                                                                                                                                                                                                                                                                                                                                                                                                                                                                                                                                                                                                                                                                                                                                                                                                                                                                                                                                                                                                                                                                                                                                                                                                                                                           |                                                                                                                                                                                                        | \$39.31                                                       |                                                                                                                                                                                                                          | \$39.31                                          |                                                            |
|                                                                                                                                                                                                                                                                                                                                                                                                                                                                                                                                                                                                                                                                                                                                                                                                                                                                                                                                                                                                                                                                                                                                                                                                                                                                                                                                                                                                                                                                                                                                                                                                                                                                                                                                                                                                                                                                                                                                                                                                                                                                                                                                |                                                                                                                                                                                                        | \$39.31                                                       |                                                                                                                                                                                                                          | \$39.31                                          |                                                            |
|                                                                                                                                                                                                                                                                                                                                                                                                                                                                                                                                                                                                                                                                                                                                                                                                                                                                                                                                                                                                                                                                                                                                                                                                                                                                                                                                                                                                                                                                                                                                                                                                                                                                                                                                                                                                                                                                                                                                                                                                                                                                                                                                |                                                                                                                                                                                                        | \$39.31                                                       |                                                                                                                                                                                                                          | \$39.31                                          |                                                            |
| 2017                                                                                                                                                                                                                                                                                                                                                                                                                                                                                                                                                                                                                                                                                                                                                                                                                                                                                                                                                                                                                                                                                                                                                                                                                                                                                                                                                                                                                                                                                                                                                                                                                                                                                                                                                                                                                                                                                                                                                                                                                                                                                                                           |                                                                                                                                                                                                        | \$39.31                                                       |                                                                                                                                                                                                                          | \$39.31                                          |                                                            |
| 2016                                                                                                                                                                                                                                                                                                                                                                                                                                                                                                                                                                                                                                                                                                                                                                                                                                                                                                                                                                                                                                                                                                                                                                                                                                                                                                                                                                                                                                                                                                                                                                                                                                                                                                                                                                                                                                                                                                                                                                                                                                                                                                                           |                                                                                                                                                                                                        | \$39.35                                                       |                                                                                                                                                                                                                          | \$39.35                                          |                                                            |
| 2015                                                                                                                                                                                                                                                                                                                                                                                                                                                                                                                                                                                                                                                                                                                                                                                                                                                                                                                                                                                                                                                                                                                                                                                                                                                                                                                                                                                                                                                                                                                                                                                                                                                                                                                                                                                                                                                                                                                                                                                                                                                                                                                           |                                                                                                                                                                                                        | \$37.82                                                       |                                                                                                                                                                                                                          | \$37.82                                          |                                                            |
| 2014                                                                                                                                                                                                                                                                                                                                                                                                                                                                                                                                                                                                                                                                                                                                                                                                                                                                                                                                                                                                                                                                                                                                                                                                                                                                                                                                                                                                                                                                                                                                                                                                                                                                                                                                                                                                                                                                                                                                                                                                                                                                                                                           |                                                                                                                                                                                                        | \$37.82                                                       |                                                                                                                                                                                                                          | \$37.82                                          |                                                            |
| 2013                                                                                                                                                                                                                                                                                                                                                                                                                                                                                                                                                                                                                                                                                                                                                                                                                                                                                                                                                                                                                                                                                                                                                                                                                                                                                                                                                                                                                                                                                                                                                                                                                                                                                                                                                                                                                                                                                                                                                                                                                                                                                                                           |                                                                                                                                                                                                        | \$37.82                                                       |                                                                                                                                                                                                                          | \$37.82                                          |                                                            |
| MORTGAGE HISTORY<br>No mortgages were found for this parcel.                                                                                                                                                                                                                                                                                                                                                                                                                                                                                                                                                                                                                                                                                                                                                                                                                                                                                                                                                                                                                                                                                                                                                                                                                                                                                                                                                                                                                                                                                                                                                                                                                                                                                                                                                                                                                                                                                                                                                                                                                                                                   |                                                                                                                                                                                                        |                                                               |                                                                                                                                                                                                                          |                                                  |                                                            |
| PROPERTY CHARACTERISTICS: BU<br>No Buildings were found for this parcel.                                                                                                                                                                                                                                                                                                                                                                                                                                                                                                                                                                                                                                                                                                                                                                                                                                                                                                                                                                                                                                                                                                                                                                                                                                                                                                                                                                                                                                                                                                                                                                                                                                                                                                                                                                                                                                                                                                                                                                                                                                                       | UILDING                                                                                                                                                                                                |                                                               |                                                                                                                                                                                                                          |                                                  |                                                            |
| PROPERTY CHARACTERISTICS: EX                                                                                                                                                                                                                                                                                                                                                                                                                                                                                                                                                                                                                                                                                                                                                                                                                                                                                                                                                                                                                                                                                                                                                                                                                                                                                                                                                                                                                                                                                                                                                                                                                                                                                                                                                                                                                                                                                                                                                                                                                                                                                                   |                                                                                                                                                                                                        |                                                               |                                                                                                                                                                                                                          |                                                  |                                                            |
| No extra features were found for this parce<br>PROPERTY CHARACTERISTICS: LC                                                                                                                                                                                                                                                                                                                                                                                                                                                                                                                                                                                                                                                                                                                                                                                                                                                                                                                                                                                                                                                                                                                                                                                                                                                                                                                                                                                                                                                                                                                                                                                                                                                                                                                                                                                                                                                                                                                                                                                                                                                    |                                                                                                                                                                                                        |                                                               |                                                                                                                                                                                                                          |                                                  |                                                            |
| Land Use                                                                                                                                                                                                                                                                                                                                                                                                                                                                                                                                                                                                                                                                                                                                                                                                                                                                                                                                                                                                                                                                                                                                                                                                                                                                                                                                                                                                                                                                                                                                                                                                                                                                                                                                                                                                                                                                                                                                                                                                                                                                                                                       | Undeveloped And Unused Land                                                                                                                                                                            | Area                                                          | Lot Dimensions                                                                                                                                                                                                           | 100X118                                          |                                                            |
| Block/Lot                                                                                                                                                                                                                                                                                                                                                                                                                                                                                                                                                                                                                                                                                                                                                                                                                                                                                                                                                                                                                                                                                                                                                                                                                                                                                                                                                                                                                                                                                                                                                                                                                                                                                                                                                                                                                                                                                                                                                                                                                                                                                                                      | /14-                                                                                                                                                                                                   |                                                               | Lot Square Feet                                                                                                                                                                                                          | 6,970                                            |                                                            |
| Latitude/Longitude                                                                                                                                                                                                                                                                                                                                                                                                                                                                                                                                                                                                                                                                                                                                                                                                                                                                                                                                                                                                                                                                                                                                                                                                                                                                                                                                                                                                                                                                                                                                                                                                                                                                                                                                                                                                                                                                                                                                                                                                                                                                                                             | 36.363316°/-83.723714°                                                                                                                                                                                 |                                                               | Acreage                                                                                                                                                                                                                  | 0.16                                             |                                                            |
| PROPERTY CHARACTERISTICS: U                                                                                                                                                                                                                                                                                                                                                                                                                                                                                                                                                                                                                                                                                                                                                                                                                                                                                                                                                                                                                                                                                                                                                                                                                                                                                                                                                                                                                                                                                                                                                                                                                                                                                                                                                                                                                                                                                                                                                                                                                                                                                                    |                                                                                                                                                                                                        |                                                               |                                                                                                                                                                                                                          | 0.10                                             |                                                            |
| Gas Source                                                                                                                                                                                                                                                                                                                                                                                                                                                                                                                                                                                                                                                                                                                                                                                                                                                                                                                                                                                                                                                                                                                                                                                                                                                                                                                                                                                                                                                                                                                                                                                                                                                                                                                                                                                                                                                                                                                                                                                                                                                                                                                     |                                                                                                                                                                                                        |                                                               | Road Type                                                                                                                                                                                                                | State Highway                                    | y                                                          |
| Electric Source                                                                                                                                                                                                                                                                                                                                                                                                                                                                                                                                                                                                                                                                                                                                                                                                                                                                                                                                                                                                                                                                                                                                                                                                                                                                                                                                                                                                                                                                                                                                                                                                                                                                                                                                                                                                                                                                                                                                                                                                                                                                                                                | Public                                                                                                                                                                                                 |                                                               | Topography                                                                                                                                                                                                               | Level                                            |                                                            |
| Water Source                                                                                                                                                                                                                                                                                                                                                                                                                                                                                                                                                                                                                                                                                                                                                                                                                                                                                                                                                                                                                                                                                                                                                                                                                                                                                                                                                                                                                                                                                                                                                                                                                                                                                                                                                                                                                                                                                                                                                                                                                                                                                                                   |                                                                                                                                                                                                        |                                                               | District Trend                                                                                                                                                                                                           | Stable                                           |                                                            |
| Sewer Source                                                                                                                                                                                                                                                                                                                                                                                                                                                                                                                                                                                                                                                                                                                                                                                                                                                                                                                                                                                                                                                                                                                                                                                                                                                                                                                                                                                                                                                                                                                                                                                                                                                                                                                                                                                                                                                                                                                                                                                                                                                                                                                   |                                                                                                                                                                                                        |                                                               | Special School District 1                                                                                                                                                                                                |                                                  |                                                            |
| Zoning Code                                                                                                                                                                                                                                                                                                                                                                                                                                                                                                                                                                                                                                                                                                                                                                                                                                                                                                                                                                                                                                                                                                                                                                                                                                                                                                                                                                                                                                                                                                                                                                                                                                                                                                                                                                                                                                                                                                                                                                                                                                                                                                                    |                                                                                                                                                                                                        |                                                               | Special School District 2                                                                                                                                                                                                |                                                  |                                                            |
| Owner Type                                                                                                                                                                                                                                                                                                                                                                                                                                                                                                                                                                                                                                                                                                                                                                                                                                                                                                                                                                                                                                                                                                                                                                                                                                                                                                                                                                                                                                                                                                                                                                                                                                                                                                                                                                                                                                                                                                                                                                                                                                                                                                                     |                                                                                                                                                                                                        |                                                               |                                                                                                                                                                                                                          |                                                  |                                                            |
| LEGAL DESCRIPTION                                                                                                                                                                                                                                                                                                                                                                                                                                                                                                                                                                                                                                                                                                                                                                                                                                                                                                                                                                                                                                                                                                                                                                                                                                                                                                                                                                                                                                                                                                                                                                                                                                                                                                                                                                                                                                                                                                                                                                                                                                                                                                              |                                                                                                                                                                                                        |                                                               |                                                                                                                                                                                                                          |                                                  |                                                            |
| Subdivision                                                                                                                                                                                                                                                                                                                                                                                                                                                                                                                                                                                                                                                                                                                                                                                                                                                                                                                                                                                                                                                                                                                                                                                                                                                                                                                                                                                                                                                                                                                                                                                                                                                                                                                                                                                                                                                                                                                                                                                                                                                                                                                    | Walker P A                                                                                                                                                                                             |                                                               | Plat Book/Page                                                                                                                                                                                                           | 81/388                                           |                                                            |
| Block/Lot                                                                                                                                                                                                                                                                                                                                                                                                                                                                                                                                                                                                                                                                                                                                                                                                                                                                                                                                                                                                                                                                                                                                                                                                                                                                                                                                                                                                                                                                                                                                                                                                                                                                                                                                                                                                                                                                                                                                                                                                                                                                                                                      | /14-                                                                                                                                                                                                   |                                                               | District/Ward                                                                                                                                                                                                            | 03                                               |                                                            |
| Description                                                                                                                                                                                                                                                                                                                                                                                                                                                                                                                                                                                                                                                                                                                                                                                                                                                                                                                                                                                                                                                                                                                                                                                                                                                                                                                                                                                                                                                                                                                                                                                                                                                                                                                                                                                                                                                                                                                                                                                                                                                                                                                    |                                                                                                                                                                                                        |                                                               |                                                                                                                                                                                                                          |                                                  |                                                            |