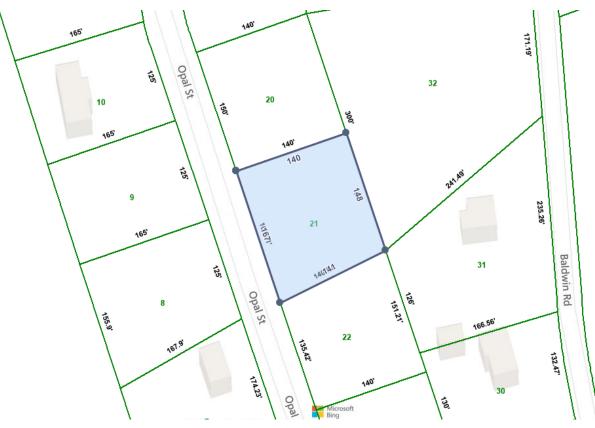

Map for Parcel Address: Opal St TN Parcel ID: 069H B 006.00

Map for Parcel Address: Opal St TN Parcel ID: 069H B 006.00

© 2023 Courthouse Retrieval System, Inc. © 2023 Microsoft Corporation © 2023 Tom Tom © OpenStreetMap https://www.openstreetmap.org/copyright