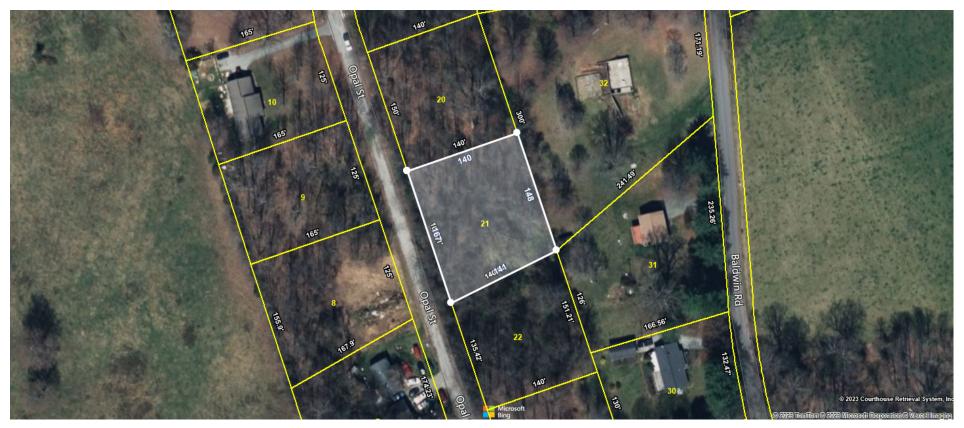

Map for Parcel Address: Opal St TN Parcel ID: 069H B 006.00

Map for Parcel Address: Opal St TN Parcel ID: 069H B 006.00

© 2023 Courthouse Retrieval System, Inc. © 2023 Microsoft Corporation © 2023 Tom Tom © OpenStreetMap https://www.openstreetmap.org/copyright