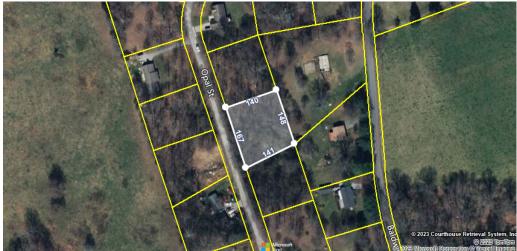

Map for Parcel Address: Opal St TN Parcel ID: 069H B 006.00

Map for Parcel Address: Opal St TN Parcel ID: 069H B 006.00

© 2023 Courthouse Retrieval System, Inc. © 2023 Microsoft Corporation © 2023 Tom Tom © OpenStreetMap https://www.openstreetmap.org/copyright