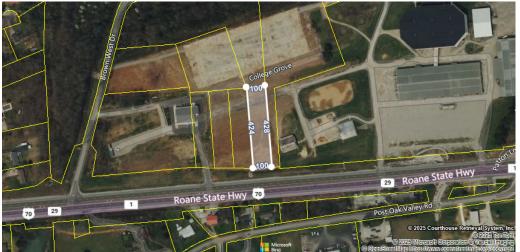

FEMA FLOOD ZONES

Zone Code

|                            | Bing                                       |
|----------------------------|--------------------------------------------|
| LOCATION                   |                                            |
| Property Address           | 4382 Roane State Hwy<br>Rockwood, TN 37854 |
| Subdivision                |                                            |
| County                     | Roane County, TN                           |
| GENERAL PARCEL INFORMATION | ON                                         |
| Parcel ID/Tax ID           | 056 009.03                                 |
| Special Int                | 000                                        |
| Alternate Parcel ID        |                                            |
| Land Map                   | 056                                        |
| District/Ward              | 05                                         |
| 2020 Census Trct/Blk       | 305/1                                      |
| Assessor Roll Year         | 2024                                       |
|                            |                                            |

PROPERTY CHARACTERISTICS: BUILDING

No Buildings were found for this parcel.

PROPERTY CHARACTERISTICS: EXTRA FEATURES

No extra features were found for this parcel.

PROPERTY CHARACTERISTICS: LOT

| Land Use                          |                        | Lot Dimensions  | 100M X 427M IRR |
|-----------------------------------|------------------------|-----------------|-----------------|
| Block/Lot                         | /Pt 9                  | Lot Square Feet |                 |
| Latitude/Longitude                | 35.877042°/-84.623928° | Acreage         |                 |
| DRODEDTY CHARACTERISTICS: LITH IT | TEC/ADEA               |                 |                 |