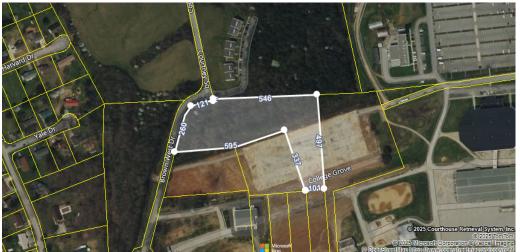

PROPERTY CHARACTERISTICS: BUILDING

No Buildings were found for this parcel.

PROPERTY CHARACTERISTICS: EXTRA FEATURES

No extra features were found for this parcel.

PROPERTY CHARACTERISTICS: LOT

| Land Use                          |                        | Lot Dimensions  | 100M X 427M IRR |
|-----------------------------------|------------------------|-----------------|-----------------|
| Block/Lot                         | /Pt 9                  | Lot Square Feet |                 |
| Latitude/Longitude                | 35.877042°/-84.623928° | Acreage         |                 |
| DRODEDTY CHARACTERISTICS: LITH IT | TEC/ADEA               |                 |                 |

### LEGAL DESCRIPTION

| Subdivision      |       | Plat Book/Page |    |
|------------------|-------|----------------|----|
| Block/Lot        | /Pt 9 | District/Ward  | 05 |
| Description      |       |                |    |
| FEMA FLOOD ZONES |       |                |    |