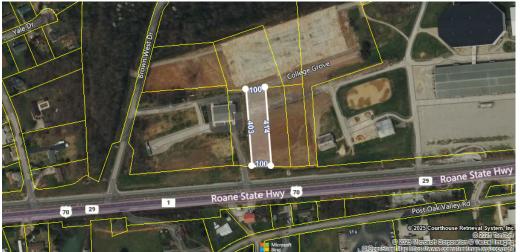

|                       | Bing                                       |
|-----------------------|--------------------------------------------|
| LOCATION              |                                            |
| Property Address      | 4386 Roane State Hwy<br>Rockwood, TN 37854 |
| Subdivision           |                                            |
| County                | Roane County, TN                           |
| GENERAL PARCEL INFORM | ATION                                      |
| Parcel ID/Tax ID      | 056 009.05                                 |
| Special Int           | 000                                        |
| Alternate Parcel ID   |                                            |
| Land Map              | 056                                        |
| District/Ward         | 05                                         |
| 2020 Census Trct/Blk  | 305/1                                      |
| Assessor Roll Year    | 2024                                       |
|                       |                                            |

No extra features were found for this parcel.

PROPERTY CHARACTERISTICS: LOT

| THOI EIGH OF WOOTENOO | 100. LO1               |                           |                 |
|-----------------------|------------------------|---------------------------|-----------------|
| Land Use              |                        | Lot Dimensions            | 100M X 413M IRR |
| Block/Lot             | /Pt 7                  | Lot Square Feet           |                 |
| Latitude/Longitude    | 35.877019°/-84.624603° | Acreage                   |                 |
| PROPERTY CHARACTERIST | ICS: UTILITIES/AREA    |                           |                 |
| Gas Source            | Public - Natural Gas   | Road Type                 | State Highway   |
| Electric Source       | Public                 | Topography                | Rolling         |
| Water Source          | Public                 | District Trend            | Z               |
| Sewer Source          | Public                 | Special School District 1 |                 |
| Zoning Code           | C 2                    | Special School District 2 |                 |
| Owner Type            |                        |                           |                 |
| LEGAL DESCRIPTION     |                        |                           |                 |
| Subdivision           |                        | Plat Book/Page            |                 |
|                       |                        |                           |                 |