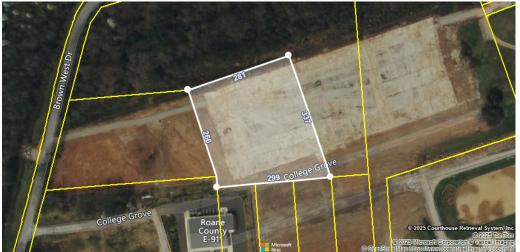

No extra features were found for this parcel.

PROPERTY CHARACTERISTICS: LOT

| Land Use              |                        | Lot Dimensions            | 100M X 420M IRR |
|-----------------------|------------------------|---------------------------|-----------------|
| Block/Lot             | /Pt 8                  | Lot Square Feet           |                 |
| Latitude/Longitude    | 35.877029°/-84.624265° | Acreage                   |                 |
| PROPERTY CHARACTERIST | TICS: UTILITIES/AREA   |                           |                 |
| Gas Source            | Public - Natural Gas   | Road Type                 | State Highway   |
| Electric Source       | Public                 | Topography                | Rolling         |
| Water Source          | Public                 | District Trend            | Z               |
| Sewer Source          | Public                 | Special School District 1 |                 |
| Zoning Code           | C 2                    | Special School District 2 |                 |
| Owner Type            |                        |                           |                 |
| LEGAL DESCRIPTION     |                        |                           |                 |
| Subdivision           |                        | Dist Book/Page            |                 |

No extra features were found for this parcel.

PROPERTY CHARACTERISTICS: LOT

| THOI EIGH OF WOOTENOO | 100. LO1               |                           |                 |
|-----------------------|------------------------|---------------------------|-----------------|
| Land Use              |                        | Lot Dimensions            | 100M X 413M IRR |
| Block/Lot             | /Pt 7                  | Lot Square Feet           |                 |
| Latitude/Longitude    | 35.877019°/-84.624603° | Acreage                   |                 |
| PROPERTY CHARACTERIST | ICS: UTILITIES/AREA    |                           |                 |
| Gas Source            | Public - Natural Gas   | Road Type                 | State Highway   |
| Electric Source       | Public                 | Topography                | Rolling         |
| Water Source          | Public                 | District Trend            | Z               |
| Sewer Source          | Public                 | Special School District 1 |                 |
| Zoning Code           | C 2                    | Special School District 2 |                 |
| Owner Type            |                        |                           |                 |
| LEGAL DESCRIPTION     |                        |                           |                 |
| Subdivision           |                        | Plat Book/Page            |                 |
|                       |                        |                           |                 |