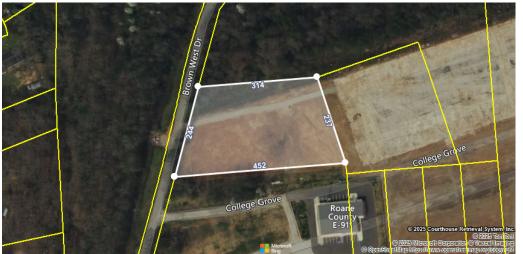

### PROPERTY CHARACTERISTICS: LOT

| Land Use           | wholesale trade        | Lot Dimensions  |         |
|--------------------|------------------------|-----------------|---------|
| Block/Lot          | /Pt 10                 | Lot Square Feet | 200,375 |
| Latitude/Longitude | 35.878225°/-84.623315° | Acreage         | 4.6     |

### LEGAL DESCRIPTION

| Subdivision |        | Plat Book/Page |    |
|-------------|--------|----------------|----|
| Block/Lot   | /Pt 10 | District/Ward  | 05 |
| Description |        |                |    |