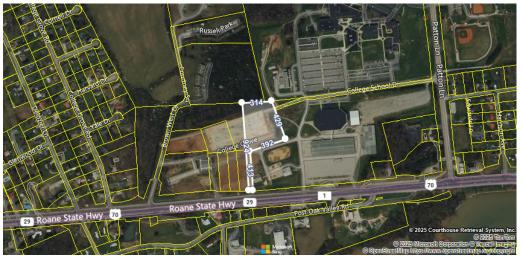

|                            | Bing                  |
|----------------------------|-----------------------|
| LOCATION                   |                       |
| Property Address           | Roane State Hwy<br>TN |
| Subdivision                |                       |
| County                     | Roane County, TN      |
| GENERAL PARCEL INFORMATION | DN                    |
| Parcel ID/Tax ID           | 056 009.01            |
| Special Int                | 000                   |
| Alternate Parcel ID        |                       |
| Land Map                   | 056                   |
| District/Ward              | 05                    |
| 2020 Census Trct/Blk       | 305/1                 |
| Assessor Roll Year         | 2024                  |
|                            |                       |

### PROPERTY CHARACTERISTICS: LOT

| Land Use           | wholesale trade        | Lot Dimensions  |         |
|--------------------|------------------------|-----------------|---------|
| Block/Lot          | /Pt 10                 | Lot Square Feet | 200,375 |
| Latitude/Longitude | 35.878225°/-84.623315° | Acreage         | 4.6     |