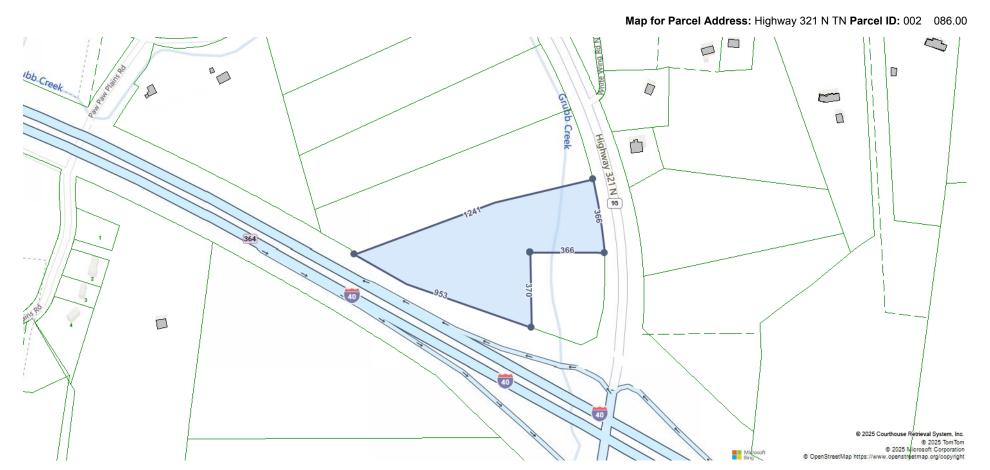

-------------------------------------------------------------------------------------------|---------------|-------------------------|
| FEMA FLOOD                              | ZONES      |     |                                                                                            |               |                         |
| Zone Code                               | Flood Risk | BFE | Description                                                                                | FIRM Panel ID | FIRM Panel Eff.<br>Date |
| X                                       | Minimal    |     | Area of minimal flood hazard, usually depicted on FIRMs as above the 500 year flood level. | - 47105C0025D | 05/16/2007              |



Map for Parcel Address: Highway 321 N TN Parcel ID: 002 086.00