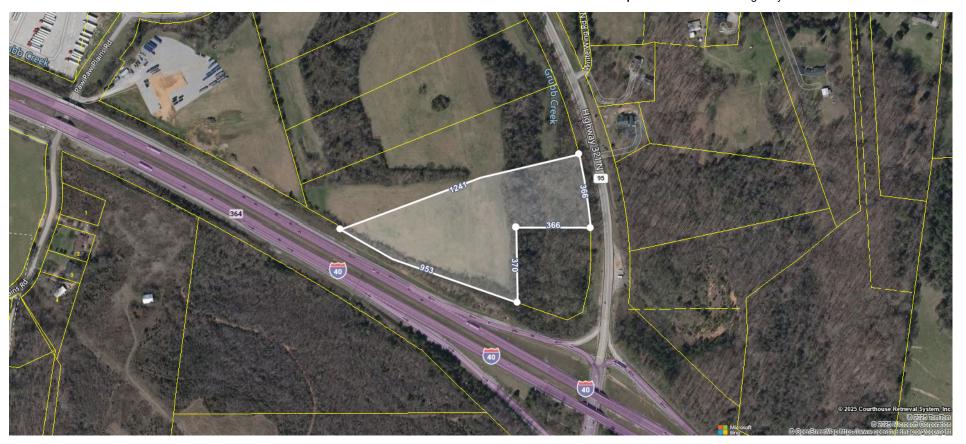

### PROPERTY CHARACTERISTICS: LOT

| Land Use           | Agriculture And Related Activities |       | Lot Dimensions     |         |
|--------------------|------------------------------------|-------|--------------------|---------|
| Block/Lot          |                                    |       | Lot Square Feet    | 426,015 |
| Latitude/Longitude | 35.877290°/-84.326232°             |       | Acreage            | 9.78    |
| Туре               | Land Use                           | Units | Tax Assessor Value |         |
| Rotation           |                                    | 12.73 | \$22,774           |         |
| Pasture            |                                    | 13.5  | \$14,459           |         |
| Woodland 2         |                                    | 20.5  | \$20,357           |         |

Map for Parcel Address: Highway 321 N TN Parcel ID: 002 086.00