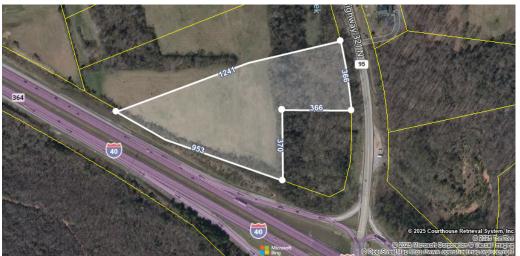

### PROPERTY CHARACTERISTICS: LOT

| Land Use           | Agriculture And Related Activities |       | Lot Dimensions     |         |
|--------------------|------------------------------------|-------|--------------------|---------|
| Block/Lot          |                                    |       | Lot Square Feet    | 426,015 |
| Latitude/Longitude | 35.877290°/-84.326232°             |       | Acreage            | 9.78    |
| Туре               | Land Use                           | Units | Tax Assessor Value |         |
| Rotation           |                                    | 12.73 | \$22,774           |         |
| Pasture            |                                    | 13.5  | \$14,459           |         |
| Woodland 2         |                                    | 20.5  | \$20,357           |         |

Map for Parcel Address: Highway 321 N TN Parcel ID: 002 086.00