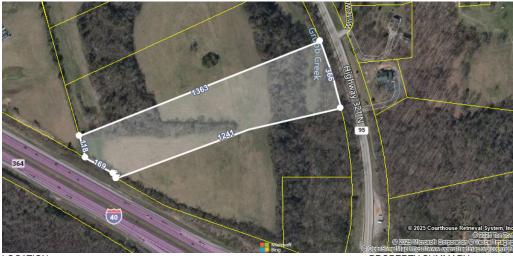

| LOCATION                         |                                              |                      | BUR                    |                                                                        | TY SUMMARY                | 11                            |                         |  |
|----------------------------------|----------------------------------------------|----------------------|------------------------|------------------------------------------------------------------------|---------------------------|-------------------------------|-------------------------|--|
| Property Addre                   | SS                                           | Highway 321 N        |                        | Property                                                               |