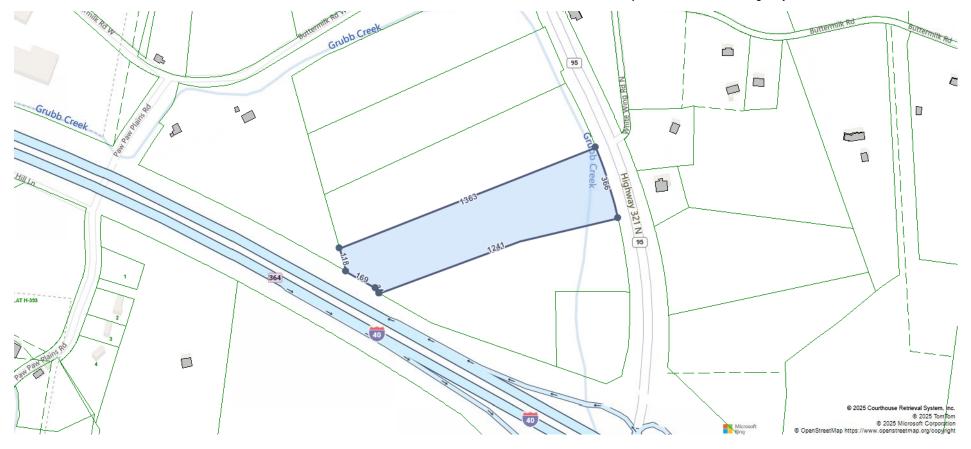

| FIRM Panel ID                 | FIRM Panel Eff.<br>Date |  |
| X                                | Minimal                                      |                      |                        | a of minimal flood hazard, usually depicted on FIRMs as above the 500- |                           |                               | 05/16/2007              |  |
|                                  |                                              |                      | year flood level.      |                                                                        |                           |                               |                         |  |



## Map for Parcel Address: Highway 321 N TN Parcel ID: 002 086.01





## Map for Parcel Address: Highway 321 N TN Parcel ID: 002 086.01