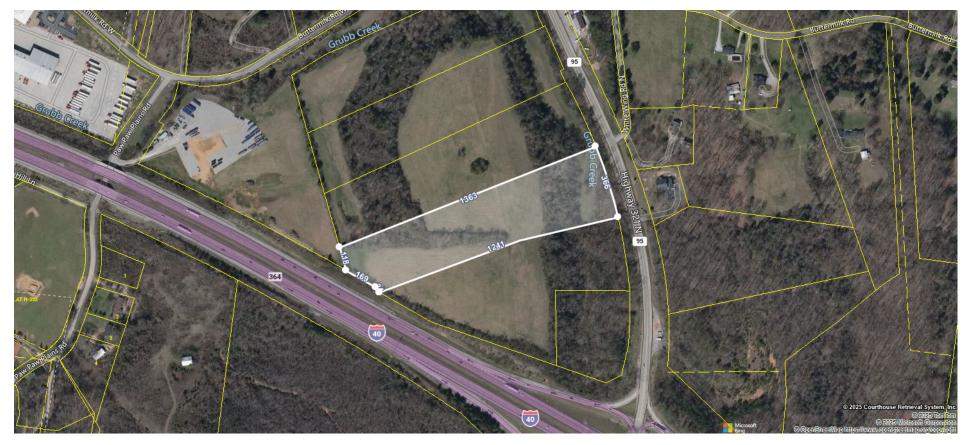

|                           | FIRM Panel ID                 | FIRM Panel Eff.<br>Date |  |
| X                                | Minimal                                      |                      |                        | a of minimal flood hazard, usually depicted on FIRMs as above the 500- |                           |                               | 05/16/2007              |  |
|                                  |                                              |                      | year flood level.      |                                                                        |                           |                               |                         |  |



## Map for Parcel Address: Highway 321 N TN Parcel ID: 002 086.01





## Map for Parcel Address: Highway 321 N TN Parcel ID: 002 086.01